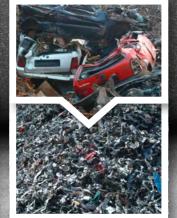

## **SCRAP METAL/CAR BODIES**

Reducing the volume non-ferrous metals.

Self-cleaning shafts prevent the machine from clogging by the mix of materials.