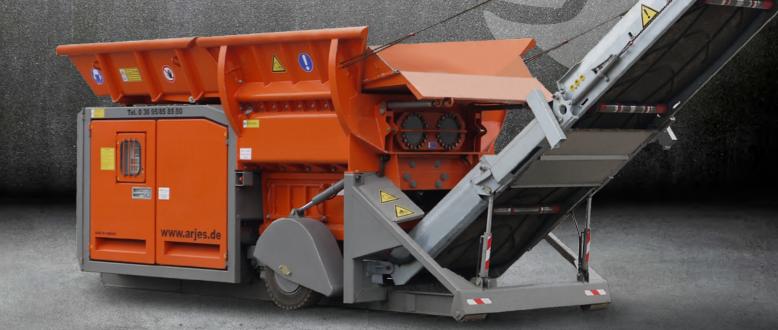

# VZ 750

## FLEXIBLE, RELIABLE AND UNIVERSALLY API

The dual-shaft shredder VZ 750 developed by our technical director Norbert incorporates innovative technologies and decades of experience in the recycling industry into one powerful machine. Due to the hydraulic drive this shredder is suitable for almost any material – even the really big chunks! Different configurations as stationary, semi-mobile and mobile versions round off this attractive overall package!

| MODEL     | PERFORM/        |               | (mm)          | SHAFTS<br>(mm) | WEIGHT<br>(kg) |
|-----------|-----------------|---------------|---------------|----------------|----------------|
| VZ 750 D  | 235 kW (320 h   | p) 7.000 x 2  | 2.400 x 2.700 | 1.750          | 16.000         |
| VZ 750 DK | 235 kW (320 hp) | 7.900 x 2.5   | 500 x 2.800   | 1.750          | 20.000         |
| VZ 750 E  | 250 kW          | 7.400 x 2.400 | x 2.700       | 1.750          | 6.000          |