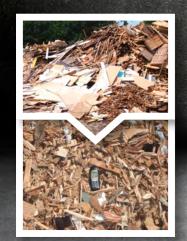

## **S** WITH HIGH REQUIREMENTS

Processing waste wood of categories A1 to A4 for material/thermal recycling. in bio-power plants.

For the effective use of