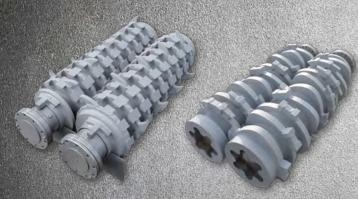

## **FEATURES AT A GLANCE**

- Patented T-blade profile
- Two tilting hoppers
  Optimal feeding of the material to the tool shafts
- Automatic reversing function
  Protects against fracture of the cutting tools
- Low noise level Effective sound insulation and low engine speed
- Low wear and maintenance costs Maintenance friendly modular design

## FLEXIBLE, RELIABLE AND UNIVERSALLY API

The dual-shaft shredder VZ 750 developed by our technical director Norbert incorporates innovative technologies and decades of experience in the recycling industry into one powerful machine. Due to the hydraulic drive this shredder is suitable for almost any material – even the really big chunks! Different configurations as stationary, semi-mobile and mobile versions round off this attractive overall package!