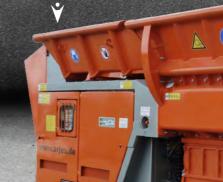

Two tilting hoppers (front/back) for easier feeding of the material to the shafts.

......

Hydraulically adjustable magnet for effective Fe separation.

Maintain high maneuverability even on difficult terrain.

Powerful VOLVO PENTA diesel engine with 320 hp. Central control panel with multi-display for monitoring of the machine data.