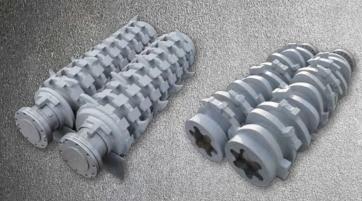

## **FEATURES AT A GLANCE**

- Procing outting process (a Precise cutting process (energy savings up to 15%)
- Two tilting hoppers Optimal feeding of the material to the tool shafts
- Automatic reversing function Protects against fracture of the cutting tools
- Powerful diesel engine with 768 hp
  Also available with electric drive (2 x 250 kW)
- Very high throughput Depending on material and shaft setup
- Low wear and maintenance costs

  Maintenance friendly modular design

### THTING HOPPER

Two tilting hoppers (front/back) for easier feeding of the material to the shafts.

Hydraulically adjustable magnet for effective Fe separation.

Powerful VOLVO PENTA diesel engine with 768 hp. Central control panel with multi-display for monitoring of the machine data.