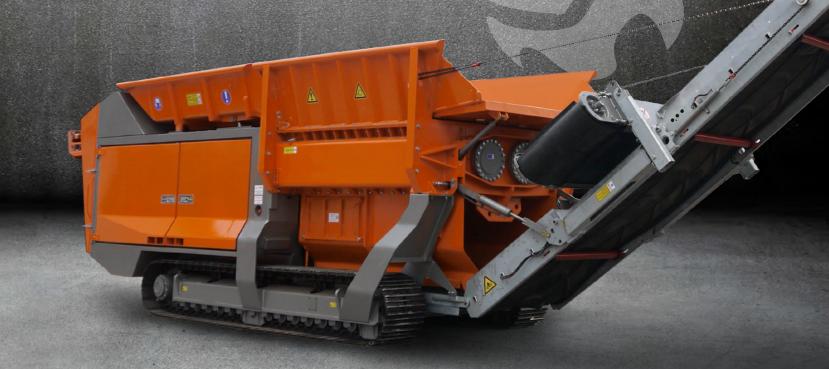

# **ARJES GmbH | Recycling Innovation**

Werksplatz 1/D-36433 Leimbach Deutschland / Germany Telephone +49 (0)3695 / 85 855-0 Telefax +49 (0)3695 / 85 855-14 E-Mail: info@arjes.de

VZ 950
Heavy Duty Universal Shredder

# VZ 950

# POWERFUL, RELIABLE AND EFFICIENT

Demanding tasks require more powerful and more advanced solutions. The VZ 950 is the perfect machine to handle material of almost any kind. Due to its modular structure the time consumption and cost for maintenance is kept very low and therefore make this shredder an extremely powerful, efficient and reliable recycling machine.

| MODEL     | PERFORMAN<br>(kW/hp) | CE / LENGTH x WIDTH x HEI | GHT SHAFTS (mm) | WEIGHT (kg) |
|-----------|----------------------|---------------------------|-----------------|-------------|
| VZ 950 DK | 565 kW (768 hp)      | 10.300 x 3.000 x 3.300    | 2.500           | 42.000      |
| VZ 950 DT | 565 kW (768 hp)      | 12.900 x 3.000 x 4.000    | 2.500           | 39.000      |
| VZ 950 E  | 2x 250 kW            | 9.000 x 3.000 x 3.300     | 2.500           | 35.000      |