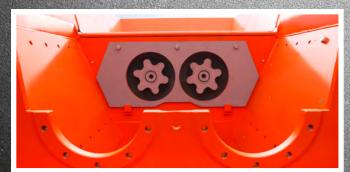

### THTING HOPPER

Two tilting hoppers (front/back) for easier feeding of the material to the shafts.

Hydraulically adjustable magnet for effective Fe separation.

Powerful VOLVO PENTA diesel engine with 768 hp. Central control panel with multi-display for monitoring of the machine data.