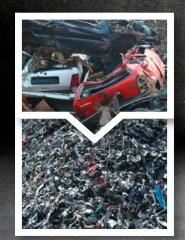

## WITH HIGH REQUIREMENTS

Reducing the volume of valuable ferrous and non-ferrous metals.

Processing waste wood of categories A1 to A4 for hooks first break the material/thermal recycling. massive material.