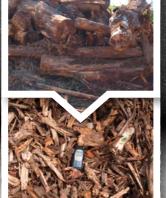

## WITH HIGH REQUIREMENTS

Reducing the volume of valuable ferrous and non-ferrous metals.

Processing waste wood of categories A1 to A4 for hooks first break the material/thermal recycling. massive material.